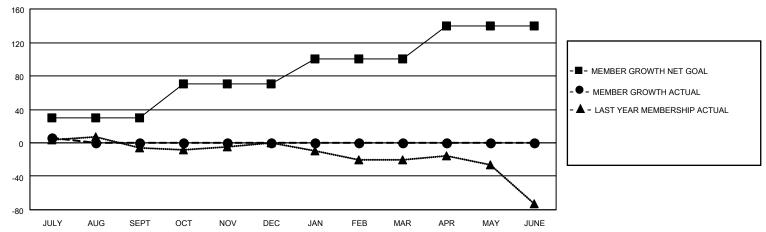

## GOALS AND ACTUAL MEMBERS CUMULATIVE

| ·                |   |                                           |                            |              |     |
|------------------|---|-------------------------------------------|----------------------------|--------------|-----|
| DROPPED CLUBS: 4 |   | 4 CLUBS OF 70 ADDED 1 OR MORE NEW MEMBERS | GENDER DISTRIBUTION        |              |     |
|                  |   |                                           | MALE                       | 504 (53.16%) |     |
|                  |   |                                           | FEMALE                     | 444 (46.84%) |     |
| DROPPED MEMBERS  |   |                                           |                            |              |     |
| DECEASED         | 1 | CLICK HERE FOR CUMULATIVE                 | TOTAL FAMILY UNIT MEMBERS  |              | 307 |
| CLUB CANCELLED   | 0 | MEMBERSHIP DATA                           | FAMILY MEMBERS PAYING HALF |              | 450 |
| OTHER            | 2 |                                           |                            |              | 158 |
| TOTAL            | 3 |                                           | DOLO                       |              |     |